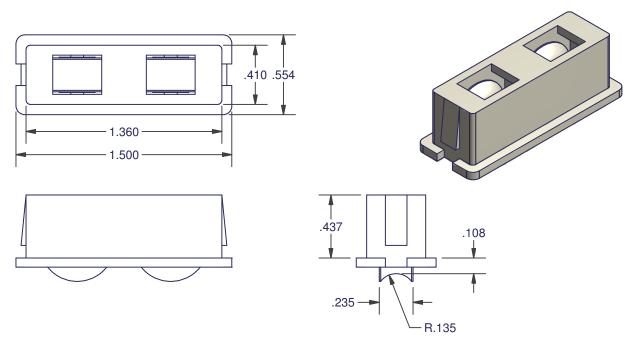

## 23-1000

|  | AMESBURY<br>ITEM # | REFERENCE<br>ITEM # | MATERIAL |        |                 |
|--|--------------------|---------------------|----------|--------|-----------------|
|  |                    |                     | HOUSING  | ROLLER | AXLE            |
|  | 400146             | 23-1000             | NYLON    | CELCON | STAINLESS STEEL |