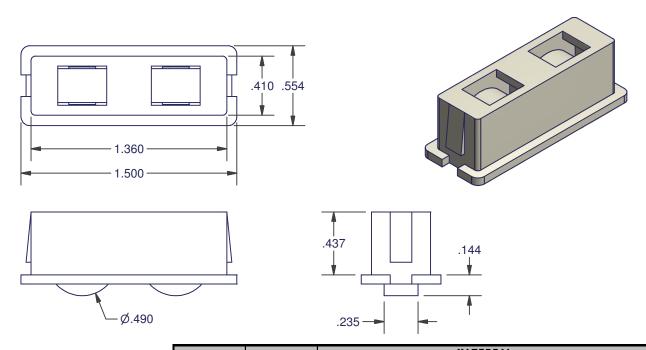

## 26-1000

MATERIAL **AMESBURY** REFERENCE ITEM # ITEM # HOUSING **ROLLER AXLE** 400340 26-1000 NYLON NATURAL CELCON STAINLESS STEEL

DIMENSIONS ARE FOR REFERENCE ONLY AND ARE IN INCHES UNLESS OTHERWISE NOTED.
CONTACT OUR ENGINEERING DEPARTMENT WITH SPECIFIC APPLICATION QUESTIONS OR REQUIREMENTS.
NOT ALL COMBINATIONS LISTED ARE CURRENTLY STOCKED, EXTRA LEAD TIME MAY BE REQUIRED.