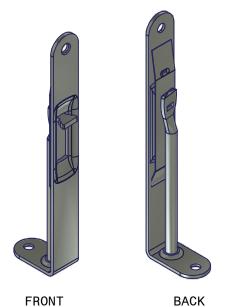

## MANUAL FLUSH BOLTS

## 885 SERIES

SUBSTRATE: BRASS

BACK

| ITEM   | FINISH         |
|--------|----------------|
| 885-01 | WET WHITE      |
| 885-76 | SOLID BRASS    |
| 885-77 | BRUSHED CHROME |
| 885-80 | ANTIQUE BRASS  |
| 885-83 | BRIGHT CHROME  |