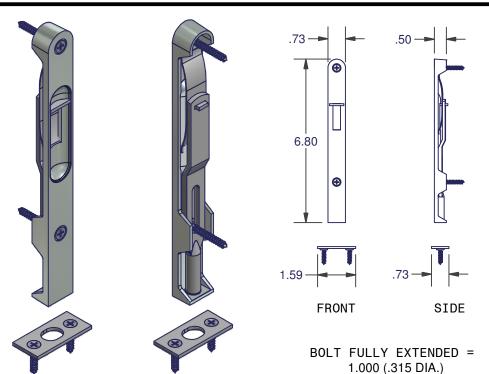

## MANUAL FLUSH BOLTS

## 885 SERIES

SUBSTRATE: BRASS



BACK

| ITEM   | FINISH         |
|--------|----------------|
| 885-01 | WET WHITE      |
| 885-76 | SOLID BRASS    |
| 885-77 | BRUSHED CHROME |
| 885-80 | ANTIQUE BRASS  |
| 885-83 | BRIGHT CHROME  |

## **2744 SERIES**

SUBSTRATE: BRASS & SS



**FRONT** 





| .38 —<br>1.09 — | 00  |
|-----------------|-----|
|                 | TOP |

BOLT FULLY EXTENDED = 1.280 (.250 DIA.)

| ITEM      | FINISH            |
|-----------|-------------------|
| 2744-01   | WET WHITE         |
| 2744-02   | BLACK             |
| 2744 - 76 | SOLID BRASS       |
| 2744 - 78 | POLISHED SS       |
| 2744-84   | SAINLESS STEEL    |
| 2744-89   | OIL RUBBED BRONZE |
| 2744-91   | SOLID BRASS PVD   |

DIMENSIONS ARE FOR REFERENCE ONLY AND ARE IN INCHES UNLESS OTHERWISE NOTED.
CONTACT OUR ENGINEERING DEPARTM