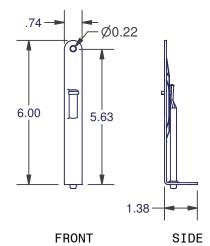

## **2744 SERIES**

SUBSTRATE: BRASS & SS

**FRONT** 

| .38 —<br>1.09 — | 00  |
|-----------------|-----|
|                 | TOP |

BOLT FULLY EXTENDED = 1.280 (.250 DIA.)

| ITEM      | FINISH            |
|-----------|-------------------|
| 2744-01   | WET WHITE         |
| 2744-02   | BLACK             |
| 2744 - 76 | SOLID BRASS       |
| 2744 - 78 | POLISHED SS       |
| 2744-84   | SAINLESS STEEL    |
| 2744-89   | OIL RUBBED BRONZE |
| 2744-91   | SOLID BRASS PVD   |