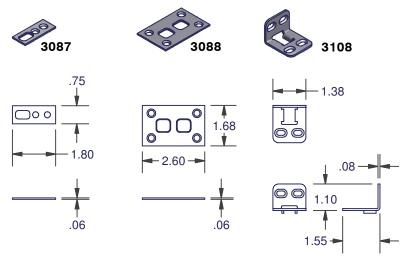

Y AND ARE IN INCHES UNLESS OTHERWISE NOTED.
CONTACT OUR ENGINEERING DEPARTMENT WITH SPECIFIC APPLICATION QUESTIONS OR REQUIREMENTS.
NOT ALL COMBINATIONS LISTED ARE CURRENTLY STOCKED, EXTRA LEAD TIME MAY BE REQUIRED.

**FRONT** 

VIEW

SIDE VIEW

SH00T **BOLT** 

BS

HH

**BOLT** 

### **GEARBOX STRIKES**



| GEARBOX STRIKES |                                               |       |    |  |  |  |  |
|-----------------|-----------------------------------------------|-------|----|--|--|--|--|
| ITEM #          | EM # DESCRIPTION SUBSTRATE BOX QT             |       |    |  |  |  |  |
| 2743-00         | CENTER STRIKE NON-AJDUSTABLE                  | STEEL | 50 |  |  |  |  |
| 2743-77         | CENTER STRIKE NON-AJDUSTABLE - BRUSHED CHROME | STEEL | 50 |  |  |  |  |

#### SHOOT BOLT STRIKES



|         | SHOOT BOLT STRIKES |           |         |  |  |  |  |
|---------|--------------------|-----------|---------|--|--|--|--|
| ITEM #  | DESCRIPTION        | SUBSTRATE | BOX QTY |  |  |  |  |
|         | SINGLE SHOOT BOLT  |           |         |  |  |  |  |
| 3087    | STRIKE - STAINLESS | 304 SS    | 50      |  |  |  |  |
|         | STEEL              |           |         |  |  |  |  |
|         | DOUBLE SHOOT BOLT  |           |         |  |  |  |  |
| 3088    | STRIKE - STAINLESS | 304 SS    | 50      |  |  |  |  |
|         | STEEL              |           |         |  |  |  |  |
|         | CORNER SHOOT BOLT  |           |         |  |  |  |  |
| 3108-82 | STRIKE - BRUSHED   | 304 SS    | 100     |  |  |  |  |
|         | STAINLESS STEEL    |           |         |  |  |