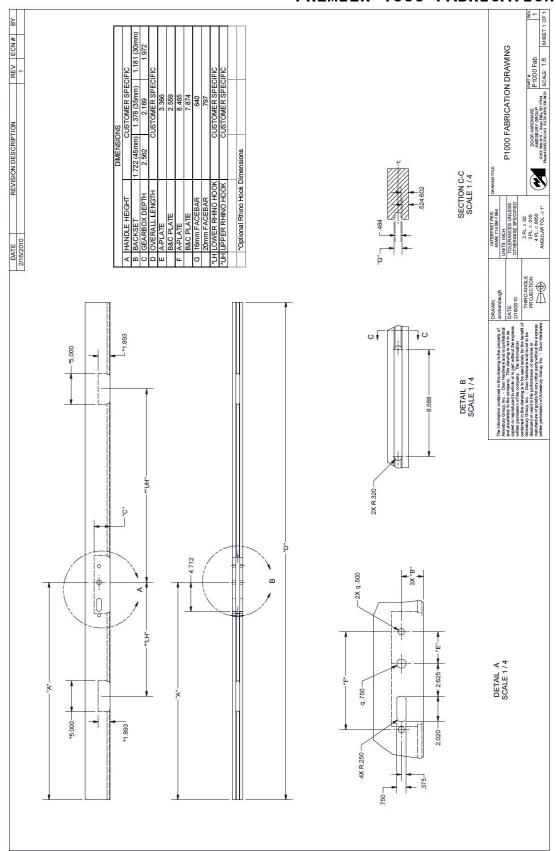

ADJUSTABLE STRIKES / OTHER ACCESSORIES / MOUNTING SCREWS

RHINO HOOK / EXTENSIONS

PREMIER 1000 FABRICATION DRAWING

HIGH SECURITY MULTI-POINT LOCKING SYSTEM.

FEATURES & BENEFITS

AVAILABLE IN 1.38" (35MM) AND 1.77" (45MM) BACKSETS.

SNIB FEATURE ON ALL LOCKS.

HANDLE HEIGHT CAN BE CUSTOMIZED TO YOUR NEEDS.

OVERALL LOCK LENGTH CAN BE CUSTOMIZED TO FIT YOUR DOOR PRECISELY.

DUAL CUT-DOWN LOCK SYSTEMS ARE AVAILABLE.

| LEGEND |               |  |  |
|--------|---------------|--|--|
| HH     | HANDLE HEIGHT |  |  |
| BS     | BACK SET      |  |  |
| FB     | FACE BAR      |  |  |
| ВН     | воттом ноок   |  |  |
| TH     | TOP HOOK      |  |  |

| MATERIALS  |                   |  |  |  |
|------------|-------------------|--|--|--|
| DEAD BOLT  | FORGED BRASS      |  |  |  |
| DRIVE BAR  | STAINLESS STEEL   |  |  |  |
| FACE BAR   | STAINLESS STEEL   |  |  |  |
| GEARBOX    | MILD STEEL PLATED |  |  |  |
| SHOOT BOLT | STAINLESS STEEL   |  |  |  |
| HOOK       | FORGED BRASS      |  |  |  |