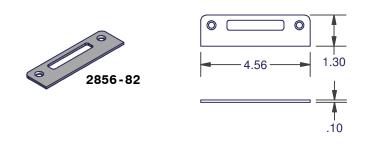

ADJUSTABLE STRIKES / OTHER ACCESSORIES / MOUNTING SCREWS

RHINO HOOK / EXTENSIONS

PREMIER 1000 FABRICATION DRAWING

HIGH SECURITY MULTI-POINT LOCKING SYSTEM.

FEATURES & BENEFITS

AVAILABLE IN 1.38" (35MM) AND 1.77" (45MM) BACKSETS.