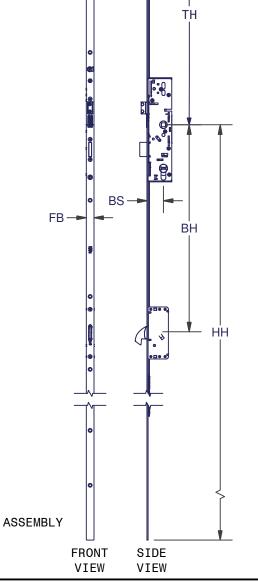

SNIB FEATURE ON ALL LOCKS.

HANDLE HEIGHT CAN BE CUSTOMIZED TO YOUR NEEDS.

OVERALL LOCK LENGTH CAN BE CUSTOMIZED TO FIT YOUR DOOR PRECISELY.

DUAL CUT-DOWN LOCK SYSTEMS ARE AVAILABLE.

| LEGEND |               |  |  |
|--------|---------------|--|--|
| HH     | HANDLE HEIGHT |  |  |
| BS     | BACK SET      |  |  |
| FB     | FACE BAR      |  |  |
| ВН     | воттом ноок   |  |  |
| TH     | TOP HOOK      |  |  |

**FRONT** 

VIEW

SIDE VIEW

SH00T BOLT BS

ΗH

FΒ

SHOOT BOLT

| HANDLE HEIGHT AT 32" |              |       |  |
|----------------------|--------------|-------|--|
| LOCK                 | PANEL LENGTH |       |  |
| SIZE                 | MIN          | MAX   |  |
| SMALL                | 65.0         | 78.5  |  |
| MED.                 | 78.0         | 91.5  |  |
| LARGE                | 91.0         | 104.5 |  |