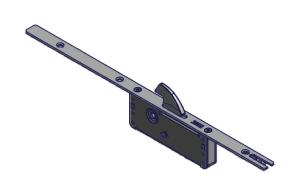

\*\*\*NOTE\*\*\* ONE (1) ASSEMBLY AND TWO (2) SHOOT TIPS REQUIRED FOR THIS APPLICATION

| BS     |                                                              | LOCK                                                                                                                                   | ITEM NUMBER                                                                                                                                                                                                                                                                                                                                                                                                                                                                                                                                                                                                                                                                                                                                                                                                                                                                                                                                                                                                                                                                                                                                                                                                                                                                                                                                                                                                                                                                                                                                                                                                                                                                                                                                                                                                                                                                                                                                                                                                                                                                                                                    |            |
|--------|--------------------------------------------------------------|----------------------------------------------------------------------------------------------------------------------------------------|--------------------------------------------------------------------------------------------------------------------------------------------------------------------------------------------------------------------------------------------------------------------------------------------------------------------------------------------------------------------------------------------------------------------------------------------------------------------------------------------------------------------------------------------------------------------------------------------------------------------------------------------------------------------------------------------------------------------------------------------------------------------------------------------------------------------------------------------------------------------------------------------------------------------------------------------------------------------------------------------------------------------------------------------------------------------------------------------------------------------------------------------------------------------------------------------------------------------------------------------------------------------------------------------------------------------------------------------------------------------------------------------------------------------------------------------------------------------------------------------------------------------------------------------------------------------------------------------------------------------------------------------------------------------------------------------------------------------------------------------------------------------------------------------------------------------------------------------------------------------------------------------------------------------------------------------------------------------------------------------------------------------------------------------------------------------------------------------------------------------------------|------------|
|        | FB                                                           | SIZE                                                                                                                                   | ASSEMBLY                                                                                                                                                                                                                                                                                                                                                                                                                                                                                                                                                                                                                                                                                                                                                                                                                                                                                                                                                                                                                                                                                                                                                                                                                                                                                                                                                                                                                                                                                                                                                                                                                                                                                                                                                                                                                                                                                                                                                                                                                                                                                                                       | SHOOT TIP  |
|        | 16                                                           | SMALL                                                                                                                                  | *7035-1994-81                                                                                                                                                                                                                                                                                                                                                                                                                                                                                                                                                                                                                                                                                                                                                                                                                                                                                                                                                                                                                                                                                                                                                                                                                                                                                                                                                                                                                                                                                                                                                                                                                                                                                                                                                                                                                                                                                                                                                                                                                                                                                                                  | 5670-81    |
|        |                                                              | MED.                                                                                                                                   | *7035-1995-81                                                                                                                                                                                                                                                                                                                                                                                                                                                                                                                                                                                                                                                                                                                                                                                                                                                                                                                                                                                                                                                                                                                                                                                                                                                                                                                                                                                                                                                                                                                                                                                                                                                                                                                                                                                                                                                                                                                                                                                                                                                                                                                  | 5670-81    |
| 35mm   | 0.03                                                         | LARGE                                                                                                                                  | *7035-1996-81                                                                                                                                                                                                                                                                                                                                                                                                                                                                                                                                                                                                                                                                                                                                                                                                                                                                                                                                                                                                                                                                                                                                                                                                                                                                                                                                                                                                                                                                                                                                                                                                                                                                                                                                                                                                                                                                                                                                                                                                                                                                                                                  | 5670-81    |
| 1.378" | 20mm                                                         | SMALL                                                                                                                                  | *7035-1294-80-81                                                                                                                                                                                                                                                                                                                                                                                                                                                                                                                                                                                                                                                                                                                                                                                                                                                                                                                                                                                                                                                                                                                                                                                                                                                                                                                                                                                                                                                                                                                                                                                                                                                                                                                                                                                                                                                                                                                                                                                                                                                                                                               | 5670-80-81 |
|        |                                                              | MED.                                                                                                                                   | *7035-1295-80-81                                                                                                                                                                                                                                                                                                                                                                                                                                                                                                                                                                                                                                                                                                                                                                                                                                                                                                                                                                                                                                                                                                                                                                                                                                                                                                                                                                                                                                                                                                                                                                                                                                                                                                                                                                                                                                                                                                                                                                                                                                                                                                               | 5670-80-81 |
|        | 0.767                                                        | LARGE                                                                                                                                  | *7035-1296-80-81                                                                                                                                                                                                                                                                                                                                                                                                                                                                                                                                                                                                                                                                                                                                                                                                                                                                                                                                                                                                                                                                                                                                                                                                                                                                                                                                                                                                                                                                                                                                                                                                                                                                                                                                                                                                                                                                                                                                                                                                                                                                                                               | 5670-80-81 |
|        | 16mm                                                         | SMALL                                                                                                                                  | 7045-1994-81                                                                                                                                                                                                                                                                                                                                                                                                                                                                                                                                                                                                                                                                                                                                                                                                                                                                                                                                                                                                                                                                                                                                                                                                                                                                                                                                                                                                                                                                                                                                                                                                                                                                                                                                                                                                                                                                                                                                                                                                                                                                                                                   | 5670-81    |
|        |                                                              | MED.                                                                                                                                   | 7045-1995-81                                                                                                                                                                                                                                                                                                                                                                                                                                                                                                                                                                                                                                                                                                                                                                                                                                                                                                                                                                                                                                                                                                                                                                                                                                                                                                                                                                                                                                                                                                                                                                                                                                                                                                                                                                                                                                                                                                                                                                                                                                                                                                                   | 5670-81    |
| 45mm   | 0.03                                                         | LARGE                                                                                                                                  | 7045-1996-81                                                                                                                                                                                                                                                                                                                                                                                                                                                                                                                                                                                                                                                                                                                                                                                                                                                                                                                                                                                                                                                                                                                                                                                                                                                                                                                                                                                                                                                                                                                                                                                                                                                                                                                                                                                                                                                                                                                                                                                                                                                                                                                   | 5670-81    |
| 1.772" | 20mm<br>0.787"                                               | SMALL                                                                                                                                  | 7045-1294-80-81                                                                                                                                                                                                                                                                                                                                                                                                                                                                                                                                                                                                                                                                                                                                                                                                                                                                                                                                                                                                                                                                                                                                                                                                                                                                                                                                                                                                                                                                                                                                                                                                                                                                                                                                                                                                                                                                                                                                                                                                                                                                                                                | 5670-80-81 |
|        |                                                              | MED.                                                                                                                                   | 7045-1295-80-81                                                                                                                                                                                                                                                                                                                                                                                                                                                                                                                                                                                                                                                                                                                                                                                                                                                                                                                                                                                                                                                                                                                                                                                                                                                                                                                                                                                                                                                                                                                                                                                                                                                                                                                                                                                                                                                                                                                                                                                                                                                                                                                | 5670-80-81 |
|        |                                                              | LARGE                                                                                                                                  | 7045-1296-80-81                                                                                                                                                                                                                                                                                                                                                                                                                                                                                                                                                                                                                                                                                                                                                                                                                                                                                                                                                                                                                                                                                                                                                                                                                                                                                                                                                                                                                                                                                                                                                                                                                                                                                                                                                                                                                                                                                                                                                                                                                                                                                                                | 5670-80-81 |
| 16n    | 16mm                                                         | SMALL                                                                                                                                  | *7035-1994-81-EC                                                                                                                                                                                                                                                                                                                                                                                                                                                                                                                                                                                                                                                                                                                                                                                                                                                                                                                                                                                                                                                                                                                                                                                                                                                                                                                                                                                                                                                                                                                                                                                                                                                                                                                                                                                                                                                                                                                                                                                                                                                                                                               | 5670-81    |
|        | -                                                            | MED.                                                                                                                                   | *7035-1995-81-EC                                                                                                                                                                                                                                                                                                                                                                                                                                                                                                                                                                                                                                                                                                                                                                                                                                                                                                                                                                                                                                                                                                                                                                                                                                                                                                                                                                                                                                                                                                                                                                                                                                                                                                                                                                                                                                                                                                                                                                                                                                                                                                               | 5670-81    |
| 35mm   | 0.03                                                         | LARGE                                                                                                                                  | *7035-1996-81-EC                                                                                                                                                                                                                                                                                                                                                                                                                                                                                                                                                                                                                                                                                                                                                                                                                                                                                                                                                                                                                                                                                                                                                                                                                                                                                                                                                                                                                                                                                                                                                                                                                                                                                                                                                                                                                                                                                                                                                                                                                                                                                                               | 5670-81    |
| 1.378" | 20mm                                                         | SMALL                                                                                                                                  | *7035-1294-80-81-EC                                                                                                                                                                                                                                                                                                                                                                                                                                                                                                                                                                                                                                                                                                                                                                                                                                                                                                                                                                                                                                                                                                                                                                                                                                                                                                                                                                                                                                                                                                                                                                                                                                                                                                                                                                                                                                                                                                                                                                                                                                                                                                            | 5670-80-81 |
|        |                                                              | MED.                                                                                                                                   | *7035-1295-80-81-EC                                                                                                                                                                                                                                                                                                                                                                                                                                                                                                                                                                                                                                                                                                                                                                                                                                                                                                                                                                                                                                                                                                                                                                                                                                                                                                                                                                                                                                                                                                                                                                                                                                                                                                                                                                                                                                                                                                                                                                                                                                                                                                            | 5670-80-81 |
|        | 0.767                                                        | LARGE                                                                                                                                  | *7035-1296-80-81-EC                                                                                                                                                                                                                                                                                                                                                                                                                                                                                                                                                                                                                                                                                                                                                                                                                                                                                                                                                                                                                                                                                                                                                                                                                                                                                                                                                                                                                                                                                                                                                                                                                                                                                                                                                                                                                                                                                                                                                                                                                                                                                                            | 5670-80-81 |
|        | 16mm                                                         | SMALL                                                                                                                                  | *7045-1994-81-EC                                                                                                                                                                                                                                                                                                                                                                                                                                                                                                                                                                                                                                                                                                                                                                                                                                                                                                                                                                                                                                                                                                                                                                                                                                                                                                                                                                                                                                                                                                                                                                                                                                                                                                                                                                                                                                                                                                                                                                                                                                                                                                               | 5670-81    |
|        |                                                              | MED.                                                                                                                                   | *7045-1995-81-EC                                                                                                                                                                                                                                                                                                                                                                                                                                                                                                                                                                                                                                                                                                                                                                                                                                                                                                                                                                                                                                                                                                                                                                                                                                                                                                                                                                                                                                                                                                                                                                                                                                                                                                                                                                                                                                                                                                                                                                                                                                                                                                               | 5670-81    |
| 45mm   | 0.03                                                         | LARGE                                                                                                                                  | *7045-1996-81-EC                                                                                                                                                                                                                                                                                                                                                                                                                                                                                                                                                                                                                                                                                                                                                                                                                                                                                                                                                                                                                                                                                                                                                                                                                                                                                                                                                                                                                                                                                                                                                                                                                                                                                                                                                                                                                                                                                                                                                                                                                                                                                                               | 5670-81    |
| 1.772" | 20mm                                                         | SMALL                                                                                                                                  | *7045-1294-80-81-EC                                                                                                                                                                                                                                                                                                                                                                                                                                                                                                                                                                                                                                                                                                                                                                                                                                                                                                                                                                                                                                                                                                                                                                                                                                                                                                                                                                                                                                                                                                                                                                                                                                                                                                                                                                                                                                                                                                                                                                                                                                                                                                            | 5670-80-81 |
|        |                                                              | MED.                                                                                                                                   | *7045-1295-80-81-EC                                                                                                                                                                                                                                                                                                                                                                                                                                                                                                                                                                                                                                                                                                                                                                                                                                                                                                                                                                                                                                                                                                                                                                                                                                                                                                                                                                                                                                                                                                                                                                                                                                                                                                                                                                                                                                                                                                                                                                                                                                                                                                            | 5670-80-81 |
|        | 0.707                                                        | LARGE                                                                                                                                  | *7045-1296-80-81-EC                                                                                                                                                                                                                                                                                                                                                                                                                                                                                                                                                                                                                                                                                                                                                                                                                                                                                                                                                                                                                                                                                                                                                                                                                                                                                                                                                                                                                                                                                                                                                                                                                                                                                                                                                                                                                                                                                                                                                                                                                                                                                                            | 5670-80-81 |
| 2 1    | 1.378"<br>45mm<br>1.772"<br>35mm<br>1.378"<br>45mm<br>1.772" | 1.378" 20mm<br>0.787"<br>16mm<br>0.63"<br>20mm<br>0.787"<br>20mm<br>0.63"<br>1.378" 20mm<br>0.787"<br>16mm<br>0.787"<br>20mm<br>0.787" | 16mm   MED.   1.378"   20mm   MED.   1.378"   20mm   MED.   1.378"   20mm   MED.   1.48GE   SMALL   MED.   1.4RGE   SMALL   MED.   1.4RGE   SMALL   MED.   1.4RGE   SMALL   MED.   1.4RGE   1.378"   20mm   MED.   1.4RGE   1.378"   20mm   MED.   1.4RGE   1.4 | 16mm       |