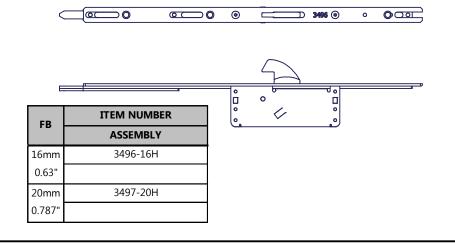

SNIB FEATURE ON ALL LOCKS.

HANDLE HEIGHT CAN BE CUSTOMIZED TO YOUR NEEDS.

OVERALL LOCK LENGTH CAN BE CUSTOMIZED TO FIT YOUR DOOR PRECISELY.

DUAL CUT-DOWN LOCK SYSTEMS ARE AVAILABLE.

| LEGEND |               |  |  |
|--------|---------------|--|--|
| HH     | HANDLE HEIGHT |  |  |
| BS     | BACK SET      |  |  |
| FB     | FACE BAR      |  |  |
| ВН     | воттом ноок   |  |  |
| TH     | TOP HOOK      |  |  |

| LEGEND |               |  |
|--------|---------------|--|
| НН     | HANDLE HEIGHT |  |
| BS     | BACK SET      |  |
| FB     | FACE BAR      |  |

BOX QTY: 10

LOCKING FEATURES:

(1) 0.87" DEAD BOLT (2) SHOOT BOLTS