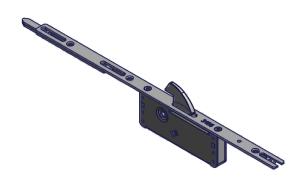

| LEGEND |               |  |
|--------|---------------|--|
| НН     | HANDLE HEIGHT |  |
| BS     | BACK SET      |  |
| FB     | FACE BAR      |  |

BOX QTY: 10

LOCKING FEATURES:

(1) 0.87" DEAD BOLT (2) SHOOT BOLTS