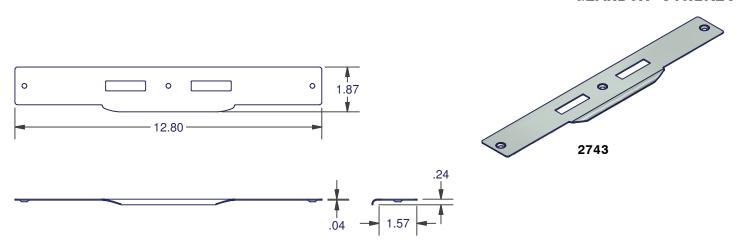

\*\*\*NOTE\*\*\* ONE (1) ASSEMBLY AND TWO (2) SHOOT TIPS REQUIRED FOR THIS APPLICATION

| BS     |                                                              | LOCK                                                                                                                                   | ITEM NUMBER                                                                                                                                                                                                                                                                                                                                                                                                                                                                                                                                                                                                                                                                                                                                                                                                                                                                                                                                                                                                                                                                                                                                                                                                                                                                                                                                                                                                                                                                                                                                                                                                                                                                                                                                                                                                                                                                                                                                                                                                                                                                                                                    |            |
|--------|--------------------------------------------------------------|----------------------------------------------------------------------------------------------------------------------------------------|--------------------------------------------------------------------------------------------------------------------------------------------------------------------------------------------------------------------------------------------------------------------------------------------------------------------------------------------------------------------------------------------------------------------------------------------------------------------------------------------------------------------------------------------------------------------------------------------------------------------------------------------------------------------------------------------------------------------------------------------------------------------------------------------------------------------------------------------------------------------------------------------------------------------------------------------------------------------------------------------------------------------------------------------------------------------------------------------------------------------------------------------------------------------------------------------------------------------------------------------------------------------------------------------------------------------------------------------------------------------------------------------------------------------------------------------------------------------------------------------------------------------------------------------------------------------------------------------------------------------------------------------------------------------------------------------------------------------------------------------------------------------------------------------------------------------------------------------------------------------------------------------------------------------------------------------------------------------------------------------------------------------------------------------------------------------------------------------------------------------------------|------------|
|        | FB                                                           | SIZE                                                                                                                                   | ASSEMBLY                                                                                                                                                                                                                                                                                                                                                                                                                                                                                                                                                                                                                                                                                                                                                                                                                                                                                                                                                                                                                                                                                                                                                                                                                                                                                                                                                                                                                                                                                                                                                                                                                                                                                                                                                                                                                                                                                                                                                                                                                                                                                                                       | SHOOT TIP  |
|        | 16                                                           | SMALL                                                                                                                                  | *7035-1994-81                                                                                                                                                                                                                                                                                                                                                                                                                                                                                                                                                                                                                                                                                                                                                                                                                                                                                                                                                                                                                                                                                                                                                                                                                                                                                                                                                                                                                                                                                                                                                                                                                                                                                                                                                                                                                                                                                                                                                                                                                                                                                                                  | 5670-81    |
|        |                                                              | MED.                                                                                                                                   | *7035-1995-81                                                                                                                                                                                                                                                                                                                                                                                                                                                                                                                                                                                                                                                                                                                                                                                                                                                                                                                                                                                                                                                                                                                                                                                                                                                                                                                                                                                                                                                                                                                                                                                                                                                                                                                                                                                                                                                                                                                                                                                                                                                                                                                  | 5670-81    |
| 35mm   | 0.03                                                         | LARGE                                                                                                                                  | *7035-1996-81                                                                                                                                                                                                                                                                                                                                                                                                                                                                                                                                                                                                                                                                                                                                                                                                                                                                                                                                                                                                                                                                                                                                                                                                                                                                                                                                                                                                                                                                                                                                                                                                                                                                                                                                                                                                                                                                                                                                                                                                                                                                                                                  | 5670-81    |
| 1.378" | 20mm                                                         | SMALL                                                                                                                                  | *7035-1294-80-81                                                                                                                                                                                                                                                                                                                                                                                                                                                                                                                                                                                                                                                                                                                                                                                                                                                                                                                                                                                                                                                                                                                                                                                                                                                                                                                                                                                                                                                                                                                                                                                                                                                                                                                                                                                                                                                                                                                                                                                                                                                                                                               | 5670-80-81 |
|        |                                                              | MED.                                                                                                                                   | *7035-1295-80-81                                                                                                                                                                                                                                                                                                                                                                                                                                                                                                                                                                                                                                                                                                                                                                                                                                                                                                                                                                                                                                                                                                                                                                                                                                                                                                                                                                                                                                                                                                                                                                                                                                                                                                                                                                                                                                                                                                                                                                                                                                                                                                               | 5670-80-81 |
|        | 0.767                                                        | LARGE                                                                                                                                  | *7035-1296-80-81                                                                                                                                                                                                                                                                                                                                                                                                                                                                                                                                                                                                                                                                                                                                                                                                                                                                                                                                                                                                                                                                                                                                                                                                                                                                                                                                                                                                                                                                                                                                                                                                                                                                                                                                                                                                                                                                                                                                                                                                                                                                                                               | 5670-80-81 |
|        | 16mm                                                         | SMALL                                                                                                                                  | 7045-1994-81                                                                                                                                                                                                                                                                                                                                                                                                                                                                                                                                                                                                                                                                                                                                                                                                                                                                                                                                                                                                                                                                                                                                                                                                                                                                                                                                                                                                                                                                                                                                                                                                                                                                                                                                                                                                                                                                                                                                                                                                                                                                                                                   | 5670-81    |
|        |                                                              | MED.                                                                                                                                   | 7045-1995-81                                                                                                                                                                                                                                                                                                                                                                                                                                                                                                                                                                                                                                                                                                                                                                                                                                                                                                                                                                                                                                                                                                                                                                                                                                                                                                                                                                                                                                                                                                                                                                                                                                                                                                                                                                                                                                                                                                                                                                                                                                                                                                                   | 5670-81    |
| 45mm   | 0.03                                                         | LARGE                                                                                                                                  | 7045-1996-81                                                                                                                                                                                                                                                                                                                                                                                                                                                                                                                                                                                                                                                                                                                                                                                                                                                                                                                                                                                                                                                                                                                                                                                                                                                                                                                                                                                                                                                                                                                                                                                                                                                                                                                                                                                                                                                                                                                                                                                                                                                                                                                   | 5670-81    |
| 1.772" | 20mm<br>0.787"                                               | SMALL                                                                                                                                  | 7045-1294-80-81                                                                                                                                                                                                                                                                                                                                                                                                                                                                                                                                                                                                                                                                                                                                                                                                                                                                                                                                                                                                                                                                                                                                                                                                                                                                                                                                                                                                                                                                                                                                                                                                                                                                                                                                                                                                                                                                                                                                                                                                                                                                                                                | 5670-80-81 |
|        |                                                              | MED.                                                                                                                                   | 7045-1295-80-81                                                                                                                                                                                                                                                                                                                                                                                                                                                                                                                                                                                                                                                                                                                                                                                                                                                                                                                                                                                                                                                                                                                                                                                                                                                                                                                                                                                                                                                                                                                                                                                                                                                                                                                                                                                                                                                                                                                                                                                                                                                                                                                | 5670-80-81 |
|        |                                                              | LARGE                                                                                                                                  | 7045-1296-80-81                                                                                                                                                                                                                                                                                                                                                                                                                                                                                                                                                                                                                                                                                                                                                                                                                                                                                                                                                                                                                                                                                                                                                                                                                                                                                                                                                                                                                                                                                                                                                                                                                                                                                                                                                                                                                                                                                                                                                                                                                                                                                                                | 5670-80-81 |
| 16n    | 16mm                                                         | SMALL                                                                                                                                  | *7035-1994-81-EC                                                                                                                                                                                                                                                                                                                                                                                                                                                                                                                                                                                                                                                                                                                                                                                                                                                                                                                                                                                                                                                                                                                                                                                                                                                                                                                                                                                                                                                                                                                                                                                                                                                                                                                                                                                                                                                                                                                                                                                                                                                                                                               | 5670-81    |
|        | -                                                            | MED.                                                                                                                                   | *7035-1995-81-EC                                                                                                                                                                                                                                                                                                                                                                                                                                                                                                                                                                                                                                                                                                                                                                                                                                                                                                                                                                                                                                                                                                                                                                                                                                                                                                                                                                                                                                                                                                                                                                                                                                                                                                                                                                                                                                                                                                                                                                                                                                                                                                               | 5670-81    |
| 35mm   | 0.03                                                         | LARGE                                                                                                                                  | *7035-1996-81-EC                                                                                                                                                                                                                                                                                                                                                                                                                                                                                                                                                                                                                                                                                                                                                                                                                                                                                                                                                                                                                                                                                                                                                                                                                                                                                                                                                                                                                                                                                                                                                                                                                                                                                                                                                                                                                                                                                                                                                                                                                                                                                                               | 5670-81    |
| 1.378" | 20mm                                                         | SMALL                                                                                                                                  | *7035-1294-80-81-EC                                                                                                                                                                                                                                                                                                                                                                                                                                                                                                                                                                                                                                                                                                                                                                                                                                                                                                                                                                                                                                                                                                                                                                                                                                                                                                                                                                                                                                                                                                                                                                                                                                                                                                                                                                                                                                                                                                                                                                                                                                                                                                            | 5670-80-81 |
|        |                                                              | MED.                                                                                                                                   | *7035-1295-80-81-EC                                                                                                                                                                                                                                                                                                                                                                                                                                                                                                                                                                                                                                                                                                                                                                                                                                                                                                                                                                                                                                                                                                                                                                                                                                                                                                                                                                                                                                                                                                                                                                                                                                                                                                                                                                                                                                                                                                                                                                                                                                                                                                            | 5670-80-81 |
|        | 0.767                                                        | LARGE                                                                                                                                  | *7035-1296-80-81-EC                                                                                                                                                                                                                                                                                                                                                                                                                                                                                                                                                                                                                                                                                                                                                                                                                                                                                                                                                                                                                                                                                                                                                                                                                                                                                                                                                                                                                                                                                                                                                                                                                                                                                                                                                                                                                                                                                                                                                                                                                                                                                                            | 5670-80-81 |
|        | 16mm                                                         | SMALL                                                                                                                                  | *7045-1994-81-EC                                                                                                                                                                                                                                                                                                                                                                                                                                                                                                                                                                                                                                                                                                                                                                                                                                                                                                                                                                                                                                                                                                                                                                                                                                                                                                                                                                                                                                                                                                                                                                                                                                                                                                                                                                                                                                                                                                                                                                                                                                                                                                               | 5670-81    |
|        |                                                              | MED.                                                                                                                                   | *7045-1995-81-EC                                                                                                                                                                                                                                                                                                                                                                                                                                                                                                                                                                                                                                                                                                                                                                                                                                                                                                                                                                                                                                                                                                                                                                                                                                                                                                                                                                                                                                                                                                                                                                                                                                                                                                                                                                                                                                                                                                                                                                                                                                                                                                               | 5670-81    |
| 45mm   | 0.03                                                         | LARGE                                                                                                                                  | *7045-1996-81-EC                                                                                                                                                                                                                                                                                                                                                                                                                                                                                                                                                                                                                                                                                                                                                                                                                                                                                                                                                                                                                                                                                                                                                                                                                                                                                                                                                                                                                                                                                                                                                                                                                                                                                                                                                                                                                                                                                                                                                                                                                                                                                                               | 5670-81    |
| 1.772" | 20mm                                                         | SMALL                                                                                                                                  | *7045-1294-80-81-EC                                                                                                                                                                                                                                                                                                                                                                                                                                                                                                                                                                                                                                                                                                                                                                                                                                                                                                                                                                                                                                                                                                                                                                                                                                                                                                                                                                                                                                                                                                                                                                                                                                                                                                                                                                                                                                                                                                                                                                                                                                                                                                            | 5670-80-81 |
|        |                                                              | MED.                                                                                                                                   | *7045-1295-80-81-EC                                                                                                                                                                                                                                                                                                                                                                                                                                                                                                                                                                                                                                                                                                                                                                                                                                                                                                                                                                                                                                                                                                                                                                                                                                                                                                                                                                                                                                                                                                                                                                                                                                                                                                                                                                                                                                                                                                                                                                                                                                                                                                            | 5670-80-81 |
|        | 0.707                                                        | LARGE                                                                                                                                  | *7045-1296-80-81-EC                                                                                                                                                                                                                                                                                                                                                                                                                                                                                                                                                                                                                                                                                                                                                                                                                                                                                                                                                                                                                                                                                                                                                                                                                                                                                                                                                                                                                                                                                                                                                                                                                                                                                                                                                                                                                                                                                                                                                                                                                                                                                                            | 5670-80-81 |
| 2 1    | 1.378"<br>45mm<br>1.772"<br>35mm<br>1.378"<br>45mm<br>1.772" | 1.378" 20mm<br>0.787"<br>16mm<br>0.63"<br>20mm<br>0.787"<br>20mm<br>0.63"<br>1.378" 20mm<br>0.787"<br>16mm<br>0.787"<br>20mm<br>0.787" | 16mm   MED.   1.378"   20mm   MED.   1.378"   20mm   MED.   1.378"   20mm   MED.   1.48GE   SMALL   MED.   1.4RGE   SMALL   MED.   1.4RGE   SMALL   MED.   1.4RGE   SMALL   MED.   1.4RGE   1.378"   20mm   MED.   1.4RGE   1.378"   20mm   MED.   1.4RGE   1.4 | 16mm       |

" ITEMS NOT IN SYSTEM AS OF REVISION DATE

DIMENSIONS ARE FOR REFERENCE ONLY AND ARE IN INCHES UNLESS OTHERWISE NOTED.
CONTACT OUR ENGINEERING DEPARTMENT WITH SPECIFIC APPLICATION QUESTIONS OR REQUIREMENTS.
NOT ALL COMBINATIONS LISTED ARE CURRENTLY STOCKED, EXTRA LEAD TIME MAY BE REQUIRED.