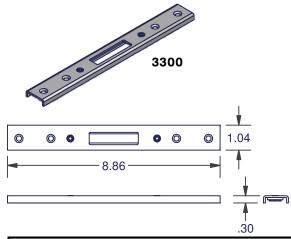

ADJUSTABLE STRIKES / OTHER ACCESSORIES / MOUNTING SCREWS

RHINO HOOK / EXTENSIONS

PREMIER 1000 FABRICATION DRAWING

HIGH SECURITY MULTI-POINT LOCKING SYSTEM.

FEATURES & BENEFITS

AVAILABLE IN 1.38" (35MM) AND 1.77" (45MM) BACKSETS.