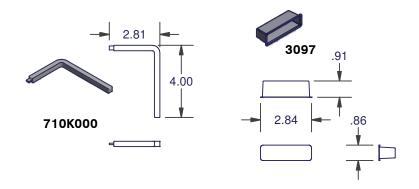

ADJUSTABLE STRIKES / OTHER ACCESSORIES / MOUNTING SCREWS

RHINO HOOK / EXTENSIONS

PREMIER 1000 FABRICATION DRAWING

HIGH SECURITY MULTI-POINT LOCKING SYSTEM.

FEATURES & BENEFITS

AVAILABLE IN 1.38" (35MM) AND 1.77" (45MM) BACKSETS.