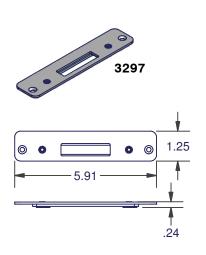

ADJUSTABLE STRIKES / OTHER ACCESSORIES / MOUNTING SCREWS

RHINO HOOK / EXTENSIONS

PREMIER 1000 FABRICATION DRAWING

HIGH SECURITY MULTI-POINT LOCKING SYSTEM.

FEATURES & BENEFITS

AVAILABLE IN 1.38" (35MM) AND 1.77" (45MM) BACKSETS.