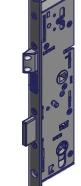

| MATERIALS  |                   |  |  |  |
|------------|-------------------|--|--|--|
| DEAD BOLT  | FORGED BRASS      |  |  |  |
| DRIVE BAR  | STAINLESS STEEL   |  |  |  |
| FACE BAR   | STAINLESS STEEL   |  |  |  |
| GEARBOX    | MILD STEEL PLATED |  |  |  |
| SHOOT BOLT | STAINLESS STEEL   |  |  |  |
| HOOK       | FORGED BRASS      |  |  |  |