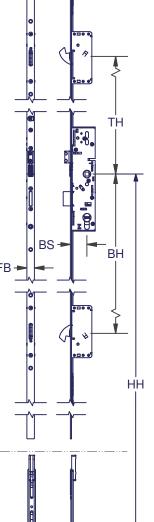

SNIB FEATURE ON ALL LOCKS.

HANDLE HEIGHT CAN BE CUSTOMIZED TO YOUR NEEDS.

OVERALL LOCK LENGTH CAN BE CUSTOMIZED TO FIT YOUR DOOR PRECISELY.

DUAL CUT-DOWN LOCK SYSTEMS ARE AVAILABLE.

| LEGEND |               |  |  |
|--------|---------------|--|--|
| HH     | HANDLE HEIGHT |  |  |
| BS     | BACK SET      |  |  |
| FB     | FACE BAR      |  |  |
| ВН     | воттом ноок   |  |  |
| TH     | TOP HOOK      |  |  |

| LEGEND |               |  |
|--------|---------------|--|
| НН     | HANDLE HEIGHT |  |
| BS     | BACK SET      |  |
| FB     | FACE BAR      |  |

BOX QTY: 10

LOCKING FEATURES:

(1) 0.87" DEAD BOLT (2) SHOOT BOLTS