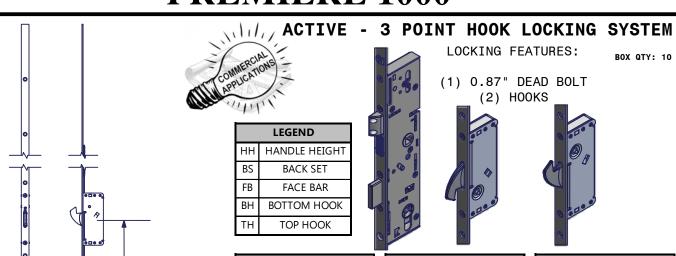

SNIB FEATURE ON ALL LOCKS.

HANDLE HEIGHT CAN BE CUSTOMIZED TO YOUR NEEDS.

OVERALL LOCK LENGTH CAN BE CUSTOMIZED TO FIT YOUR DOOR PRECISELY.

DUAL CUT-DOWN LOCK SYSTEMS ARE AVAILABLE.

| LEGEND |               |  |  |
|--------|---------------|--|--|
| HH     | HANDLE HEIGHT |  |  |
| BS     | BACK SET      |  |  |
| FB     | FACE BAR      |  |  |
| ВН     | воттом ноок   |  |  |
| TH     | TOP HOOK      |  |  |

| LEGEND |               |  |
|--------|---------------|--|
| НН     | HANDLE HEIGHT |  |
| BS     | BACK SET      |  |
| FB     | FACE BAR      |  |

BOX QTY: 10

LOCKING FEATURES:

(1) 0.87" DEAD BOLT (2) SHOOT BOLTS