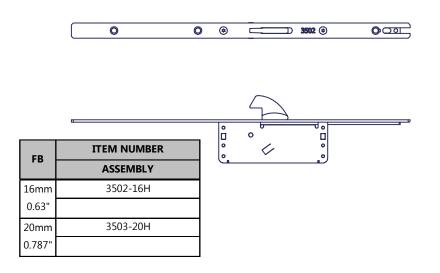

\*\*\*NOTE\*\*\* ONE (1) ASSEMBLY AND TWO (2) SHOOT TIPS REQUIRED FOR THIS APPLICATION

| BS     |                                                              | LOCK                                                                                                                                   | ITEM NUMBER                                                                                                                                                                                                                                                                                                                                                                                                                                                                                                                                                                                                                                                                                                                                                                                                                                                                                                                                                                                                                                                                                                                                                                                                                                                                                                                                                                                                                                                                                                                                                                                                                                                                                                                                                                                                                                                                                                                                                                                                                                                                                                                    |            |
|--------|--------------------------------------------------------------|----------------------------------------------------------------------------------------------------------------------------------------|--------------------------------------------------------------------------------------------------------------------------------------------------------------------------------------------------------------------------------------------------------------------------------------------------------------------------------------------------------------------------------------------------------------------------------------------------------------------------------------------------------------------------------------------------------------------------------------------------------------------------------------------------------------------------------------------------------------------------------------------------------------------------------------------------------------------------------------------------------------------------------------------------------------------------------------------------------------------------------------------------------------------------------------------------------------------------------------------------------------------------------------------------------------------------------------------------------------------------------------------------------------------------------------------------------------------------------------------------------------------------------------------------------------------------------------------------------------------------------------------------------------------------------------------------------------------------------------------------------------------------------------------------------------------------------------------------------------------------------------------------------------------------------------------------------------------------------------------------------------------------------------------------------------------------------------------------------------------------------------------------------------------------------------------------------------------------------------------------------------------------------|------------|
|        | FB                                                           | SIZE                                                                                                                                   | ASSEMBLY                                                                                                                                                                                                                                                                                                                                                                                                                                                                                                                                                                                                                                                                                                                                                                                                                                                                                                                                                                                                                                                                                                                                                                                                                                                                                                                                                                                                                                                                                                                                                                                                                                                                                                                                                                                                                                                                                                                                                                                                                                                                                                                       | SHOOT TIP  |
|        | 16                                                           | SMALL                                                                                                                                  | *7035-1994-81                                                                                                                                                                                                                                                                                                                                                                                                                                                                                                                                                                                                                                                                                                                                                                                                                                                                                                                                                                                                                                                                                                                                                                                                                                                                                                                                                                                                                                                                                                                                                                                                                                                                                                                                                                                                                                                                                                                                                                                                                                                                                                                  | 5670-81    |
|        |                                                              | MED.                                                                                                                                   | *7035-1995-81                                                                                                                                                                                                                                                                                                                                                                                                                                                                                                                                                                                                                                                                                                                                                                                                                                                                                                                                                                                                                                                                                                                                                                                                                                                                                                                                                                                                                                                                                                                                                                                                                                                                                                                                                                                                                                                                                                                                                                                                                                                                                                                  | 5670-81    |
| 35mm   | 0.03                                                         | LARGE                                                                                                                                  | *7035-1996-81                                                                                                                                                                                                                                                                                                                                                                                                                                                                                                                                                                                                                                                                                                                                                                                                                                                                                                                                                                                                                                                                                                                                                                                                                                                                                                                                                                                                                                                                                                                                                                                                                                                                                                                                                                                                                                                                                                                                                                                                                                                                                                                  | 5670-81    |
| 1.378" | 20mm                                                         | SMALL                                                                                                                                  | *7035-1294-80-81                                                                                                                                                                                                                                                                                                                                                                                                                                                                                                                                                                                                                                                                                                                                                                                                                                                                                                                                                                                                                                                                                                                                                                                                                                                                                                                                                                                                                                                                                                                                                                                                                                                                                                                                                                                                                                                                                                                                                                                                                                                                                                               | 5670-80-81 |
|        |                                                              | MED.                                                                                                                                   | *7035-1295-80-81                                                                                                                                                                                                                                                                                                                                                                                                                                                                                                                                                                                                                                                                                                                                                                                                                                                                                                                                                                                                                                                                                                                                                                                                                                                                                                                                                                                                                                                                                                                                                                                                                                                                                                                                                                                                                                                                                                                                                                                                                                                                                                               | 5670-80-81 |
|        | 0.767                                                        | LARGE                                                                                                                                  | *7035-1296-80-81                                                                                                                                                                                                                                                                                                                                                                                                                                                                                                                                                                                                                                                                                                                                                                                                                                                                                                                                                                                                                                                                                                                                                                                                                                                                                                                                                                                                                                                                                                                                                                                                                                                                                                                                                                                                                                                                                                                                                                                                                                                                                                               | 5670-80-81 |
|        | 16mm                                                         | SMALL                                                                                                                                  | 7045-1994-81                                                                                                                                                                                                                                                                                                                                                                                                                                                                                                                                                                                                                                                                                                                                                                                                                                                                                                                                                                                                                                                                                                                                                                                                                                                                                                                                                                                                                                                                                                                                                                                                                                                                                                                                                                                                                                                                                                                                                                                                                                                                                                                   | 5670-81    |
|        |                                                              | MED.                                                                                                                                   | 7045-1995-81                                                                                                                                                                                                                                                                                                                                                                                                                                                                                                                                                                                                                                                                                                                                                                                                                                                                                                                                                                                                                                                                                                                                                                                                                                                                                                                                                                                                                                                                                                                                                                                                                                                                                                                                                                                                                                                                                                                                                                                                                                                                                                                   | 5670-81    |
| 45mm   | 0.03                                                         | LARGE                                                                                                                                  | 7045-1996-81                                                                                                                                                                                                                                                                                                                                                                                                                                                                                                                                                                                                                                                                                                                                                                                                                                                                                                                                                                                                                                                                                                                                                                                                                                                                                                                                                                                                                                                                                                                                                                                                                                                                                                                                                                                                                                                                                                                                                                                                                                                                                                                   | 5670-81    |
| 1.772" | 20mm<br>0.787"                                               | SMALL                                                                                                                                  | 7045-1294-80-81                                                                                                                                                                                                                                                                                                                                                                                                                                                                                                                                                                                                                                                                                                                                                                                                                                                                                                                                                                                                                                                                                                                                                                                                                                                                                                                                                                                                                                                                                                                                                                                                                                                                                                                                                                                                                                                                                                                                                                                                                                                                                                                | 5670-80-81 |
|        |                                                              | MED.                                                                                                                                   | 7045-1295-80-81                                                                                                                                                                                                                                                                                                                                                                                                                                                                                                                                                                                                                                                                                                                                                                                                                                                                                                                                                                                                                                                                                                                                                                                                                                                                                                                                                                                                                                                                                                                                                                                                                                                                                                                                                                                                                                                                                                                                                                                                                                                                                                                | 5670-80-81 |
|        |                                                              | LARGE                                                                                                                                  | 7045-1296-80-81                                                                                                                                                                                                                                                                                                                                                                                                                                                                                                                                                                                                                                                                                                                                                                                                                                                                                                                                                                                                                                                                                                                                                                                                                                                                                                                                                                                                                                                                                                                                                                                                                                                                                                                                                                                                                                                                                                                                                                                                                                                                                                                | 5670-80-81 |
| 16n    | 16mm                                                         | SMALL                                                                                                                                  | *7035-1994-81-EC                                                                                                                                                                                                                                                                                                                                                                                                                                                                                                                                                                                                                                                                                                                                                                                                                                                                                                                                                                                                                                                                                                                                                                                                                                                                                                                                                                                                                                                                                                                                                                                                                                                                                                                                                                                                                                                                                                                                                                                                                                                                                                               | 5670-81    |
|        | -                                                            | MED.                                                                                                                                   | *7035-1995-81-EC                                                                                                                                                                                                                                                                                                                                                                                                                                                                                                                                                                                                                                                                                                                                                                                                                                                                                                                                                                                                                                                                                                                                                                                                                                                                                                                                                                                                                                                                                                                                                                                                                                                                                                                                                                                                                                                                                                                                                                                                                                                                                                               | 5670-81    |
| 35mm   | 0.03                                                         | LARGE                                                                                                                                  | *7035-1996-81-EC                                                                                                                                                                                                                                                                                                                                                                                                                                                                                                                                                                                                                                                                                                                                                                                                                                                                                                                                                                                                                                                                                                                                                                                                                                                                                                                                                                                                                                                                                                                                                                                                                                                                                                                                                                                                                                                                                                                                                                                                                                                                                                               | 5670-81    |
| 1.378" | 20mm                                                         | SMALL                                                                                                                                  | *7035-1294-80-81-EC                                                                                                                                                                                                                                                                                                                                                                                                                                                                                                                                                                                                                                                                                                                                                                                                                                                                                                                                                                                                                                                                                                                                                                                                                                                                                                                                                                                                                                                                                                                                                                                                                                                                                                                                                                                                                                                                                                                                                                                                                                                                                                            | 5670-80-81 |
|        |                                                              | MED.                                                                                                                                   | *7035-1295-80-81-EC                                                                                                                                                                                                                                                                                                                                                                                                                                                                                                                                                                                                                                                                                                                                                                                                                                                                                                                                                                                                                                                                                                                                                                                                                                                                                                                                                                                                                                                                                                                                                                                                                                                                                                                                                                                                                                                                                                                                                                                                                                                                                                            | 5670-80-81 |
|        | 0.767                                                        | LARGE                                                                                                                                  | *7035-1296-80-81-EC                                                                                                                                                                                                                                                                                                                                                                                                                                                                                                                                                                                                                                                                                                                                                                                                                                                                                                                                                                                                                                                                                                                                                                                                                                                                                                                                                                                                                                                                                                                                                                                                                                                                                                                                                                                                                                                                                                                                                                                                                                                                                                            | 5670-80-81 |
|        | 16mm                                                         | SMALL                                                                                                                                  | *7045-1994-81-EC                                                                                                                                                                                                                                                                                                                                                                                                                                                                                                                                                                                                                                                                                                                                                                                                                                                                                                                                                                                                                                                                                                                                                                                                                                                                                                                                                                                                                                                                                                                                                                                                                                                                                                                                                                                                                                                                                                                                                                                                                                                                                                               | 5670-81    |
|        |                                                              | MED.                                                                                                                                   | *7045-1995-81-EC                                                                                                                                                                                                                                                                                                                                                                                                                                                                                                                                                                                                                                                                                                                                                                                                                                                                                                                                                                                                                                                                                                                                                                                                                                                                                                                                                                                                                                                                                                                                                                                                                                                                                                                                                                                                                                                                                                                                                                                                                                                                                                               | 5670-81    |
| 45mm   | 0.03                                                         | LARGE                                                                                                                                  | *7045-1996-81-EC                                                                                                                                                                                                                                                                                                                                                                                                                                                                                                                                                                                                                                                                                                                                                                                                                                                                                                                                                                                                                                                                                                                                                                                                                                                                                                                                                                                                                                                                                                                                                                                                                                                                                                                                                                                                                                                                                                                                                                                                                                                                                                               | 5670-81    |
| 1.772" | 20mm                                                         | SMALL                                                                                                                                  | *7045-1294-80-81-EC                                                                                                                                                                                                                                                                                                                                                                                                                                                                                                                                                                                                                                                                                                                                                                                                                                                                                                                                                                                                                                                                                                                                                                                                                                                                                                                                                                                                                                                                                                                                                                                                                                                                                                                                                                                                                                                                                                                                                                                                                                                                                                            | 5670-80-81 |
|        |                                                              | MED.                                                                                                                                   | *7045-1295-80-81-EC                                                                                                                                                                                                                                                                                                                                                                                                                                                                                                                                                                                                                                                                                                                                                                                                                                                                                                                                                                                                                                                                                                                                                                                                                                                                                                                                                                                                                                                                                                                                                                                                                                                                                                                                                                                                                                                                                                                                                                                                                                                                                                            | 5670-80-81 |
|        | 0.707                                                        | LARGE                                                                                                                                  | *7045-1296-80-81-EC                                                                                                                                                                                                                                                                                                                                                                                                                                                                                                                                                                                                                                                                                                                                                                                                                                                                                                                                                                                                                                                                                                                                                                                                                                                                                                                                                                                                                                                                                                                                                                                                                                                                                                                                                                                                                                                                                                                                                                                                                                                                                                            | 5670-80-81 |
| 2 1    | 1.378"<br>45mm<br>1.772"<br>35mm<br>1.378"<br>45mm<br>1.772" | 1.378" 20mm<br>0.787"<br>16mm<br>0.63"<br>20mm<br>0.787"<br>20mm<br>0.63"<br>1.378" 20mm<br>0.787"<br>16mm<br>0.787"<br>20mm<br>0.787" | 16mm   MED.   1.378"   20mm   MED.   1.378"   20mm   MED.   1.378"   20mm   MED.   1.48GE   SMALL   MED.   1.4RGE   SMALL   MED.   1.4RGE   SMALL   MED.   1.4RGE   SMALL   MED.   1.4RGE   1.378"   20mm   MED.   1.4RGE   1.378"   20mm   MED.   1.4RGE   1.4 | 16mm       |

" ITEMS NOT IN SYSTEM AS OF REVISION DATE

DIMENSIONS ARE FOR REFERENCE ONLY AND ARE IN INCHES UNLESS OTHERWISE NOTED.
CONTACT OUR ENGINEERING DEPARTMENT WITH SPECIFIC APPLICATION QUESTIONS OR REQUIREMENTS.
NOT ALL COMBINATIONS LISTED ARE CURRENTLY STOCKED, EXTRA LEAD TIME MAY BE REQUIRED.