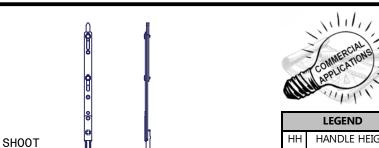

SNIB FEATURE ON ALL LOCKS.

HANDLE HEIGHT CAN BE CUSTOMIZED TO YOUR NEEDS.

OVERALL LOCK LENGTH CAN BE CUSTOMIZED TO FIT YOUR DOOR PRECISELY.

DUAL CUT-DOWN LOCK SYSTEMS ARE AVAILABLE.

| LEGEND |               |  |  |
|--------|---------------|--|--|
| HH     | HANDLE HEIGHT |  |  |
| BS     | BACK SET      |  |  |
| FB     | FACE BAR      |  |  |
| ВН     | воттом ноок   |  |  |
| TH     | TOP HOOK      |  |  |

| LEGEND |               |  |
|--------|---------------|--|
| НН     | HANDLE HEIGHT |  |
| BS     | BACK SET      |  |
| FB     | FACE BAR      |  |

BOX QTY: 10

LOCKING FEATURES:

(1) 0.87" DEAD BOLT (2) SHOOT BOLTS

**FRONT** 

VIEW

SIDE VIEW

SH00T BOLT BS

ΗH

FΒ

SHOOT BOLT

| HANDLE HEIGHT AT 32" |              |       |  |
|----------------------|--------------|-------|--|
| LOCK                 | PANEL LENGTH |       |  |
| SIZE                 | MIN          | MAX   |  |
| SMALL                | 65.0         | 78.5  |  |
| MED.                 | 78.0         | 91.5  |  |
| LARGE                | 91.0         | 104.5 |  |