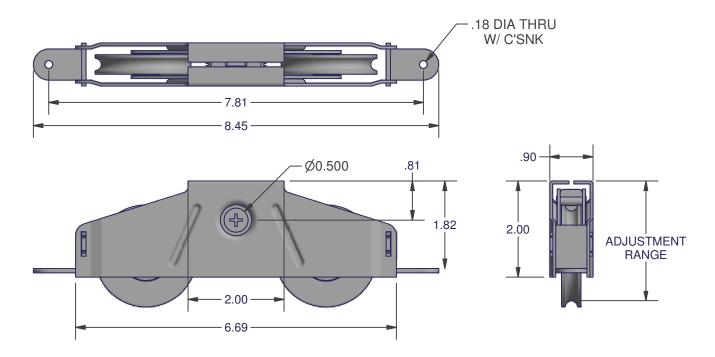

## **SLIDING DOOR ROLLERS**

QUOTE REQUEST INFORMATION:

1981 SERIES

SIDE ADJUST TANDEM AXLE

\_ = DOORS PER YEAR FORECAST

= BEARING MATERIAL

MOST COMMON: PRS

| HOUSING<br>Material |      | ADJUSTMENT<br>RANGE | BEARING MATERIALS |
|---------------------|------|---------------------|-------------------|
| SS                  | 2.12 | 2.40-2.80           | PRN, PRS          |

DIMENSIONS ARE FOR REFERENCE ONLY AND ARE IN INCHES UNLESS OTHERWISE NOTED.
CONTACT OUR ENGINEERING DEPARTMENT WITH SPECIFIC APPLICATION QUESTIONS OR REQUIREMENTS.
NOT ALL COMBINATIONS LISTED ARE CURRENTLY STOCKED, EXTRA LEAD TIME MAY BE REQUIRED.