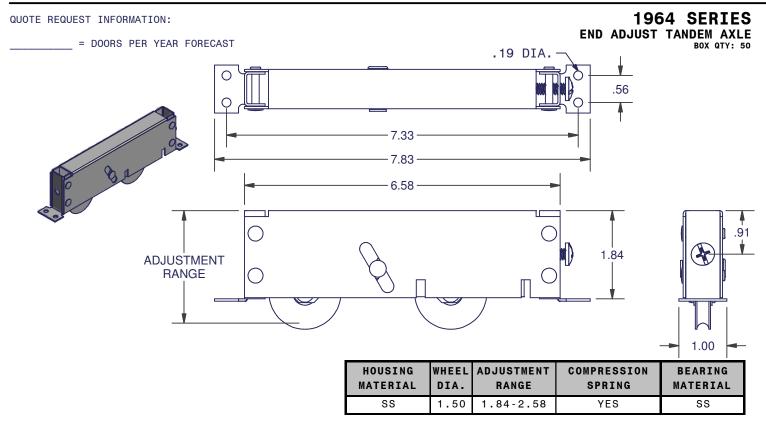

## **SLIDING DOOR ROLLERS**

1.25

1.01-1.38

PRS,

PST, S, SS,

| LEGEND |                                        |      |                                            |
|--------|----------------------------------------|------|--------------------------------------------|
| CODE   | DESCRIPTION                            | CODE | DESCRIPTION                                |
| TBN    | NYLON WHEEL W/ STEEL BEARING           | S    | MILD STEEL W/ YZD PLATING WHEEL & BEARING  |
| BNSS   | NYLON WHEEL W/ STAINLESS STEEL BEARING | PST  | STEEL WHEEL W/ PRECISION BEARING           |
| PRN    | NYLON WHEEL W/ PRECISION BEARING       | SS   | STAINLESS STEEL WHEEL & BEARING            |
|        |                                        | PRS  | STAINLESS STEEL WHEEL W/ PRECISION BEARING |