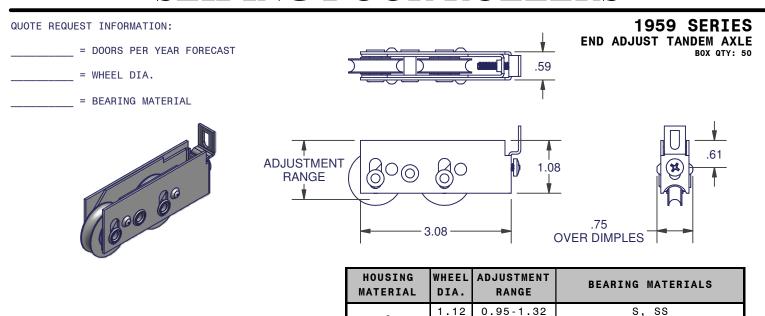

## **SLIDING DOOR ROLLERS**

1.25

1.01-1.38

PRS,

PST, S, SS,

| LEGEND |                                        |      |                                            |
|--------|----------------------------------------|------|--------------------------------------------|
| CODE   | DESCRIPTION                            | CODE | DESCRIPTION                                |
| TBN    | NYLON WHEEL W/ STEEL BEARING           | S    | MILD STEEL W/ YZD PLATING WHEEL & BEARING  |
| BNSS   | NYLON WHEEL W/ STAINLESS STEEL BEARING | PST  | STEEL WHEEL W/ PRECISION BEARING           |
| PRN    | NYLON WHEEL W/ PRECISION BEARING       | SS   | STAINLESS STEEL WHEEL & BEARING            |
|        |                                        | PRS  | STAINLESS STEEL WHEEL W/ PRECISION BEARING |