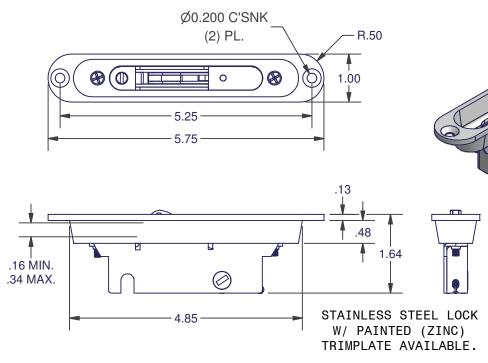

## 840 SERIES

SINGLE POINT BOX QTY: 100

| LOCK & INSTALLATION SCREWS |             |
|----------------------------|-------------|
| MATERIAL                   | ITEM #      |
| STEEL                      | ADH-3019-00 |

STAINLESS STEEL LOCK W/ PAINTED (ZINC) TRIMPLATE AVAILABLE.

| LOCK ONLY |        |  |
|-----------|--------|--|
| MATERIAL  | ITEM # |  |
| STEEL     | 840    |  |
|           |        |  |

840 SERIES = 537 LOCK + 2397 PLATE - SEE 537 LOCK FOR DIMENSIONS