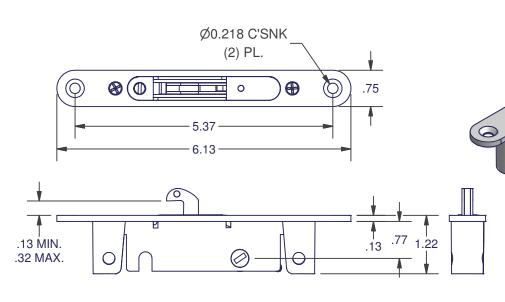

## **597 SERIES**

SINGLE POINT BOX QTY: 100

| LOCK & INSTALL | ATION SCREWS |
|----------------|--------------|
| MATERIAL       | ITEM #       |
| STEEL          | ADH-3024-00  |

| LOCK ONLY |        |
|-----------|--------|
| MATERIAL  | ITEM # |
| STEEL     | 597    |

597 SERIES = 537 LOCK + 2147 PLATE - SEE 537 LOCK FOR DIMENSIONS