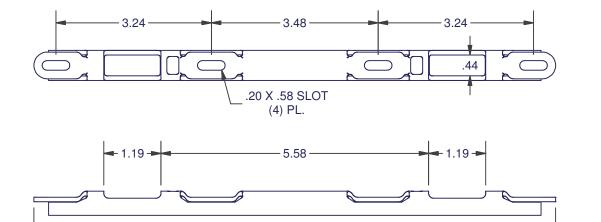

## **SLIDING DOOR KEEPERS**

2447 SERIES MULTI POINT BOX QTY: 50

- 10.88

| <b>KEEPER &amp; INSTALLATION SCREWS</b> |                 |
|-----------------------------------------|-----------------|
| MATERIAL                                | ITEM #          |
| STEEL                                   | ADH - 3007 - 00 |
| STAINLESS STEEL                         | ADH-3007-84     |

| KEEPER ONLY     |         |
|-----------------|---------|
| MATERIAL        | ITEM #  |
| STEEL           | 2447-00 |
| STAINLESS STEEL | 2447-84 |

DIMENSIONS ARE FOR REFERENCE ONLY AND ARE IN INCHES UNLESS OTHERWISE NOTED. CONTACT OUR ENGINEERING DEPARTMENT WITH SPECIFIC APPLICATION QUESTIONS OR REQUIREMENTS. NOT ALL COMBINATIONS LISTED ARE CURRENTLY STOCKED, EXTRA LEAD TIME MAY BE REQUIRED.