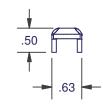

## **SLIDING DOOR KEEPERS**

2447 SERIES MULTI POINT BOX QTY: 50

- 10.88

| <b>KEEPER &amp; INSTALLATION SCREWS</b> |                 |
|-----------------------------------------|-----------------|
| MATERIAL                                | ITEM #          |
| STEEL                                   | ADH - 3007 - 00 |
| STAINLESS STEEL                         | ADH-3007-84     |

| KEEPER ONLY     |         |
|-----------------|---------|
| MATERIAL        | ITEM #  |
| STEEL           | 2447-00 |
| STAINLESS STEEL | 2447-84 |

DIMENSIONS ARE FOR REFERENCE ONLY AND ARE IN INCHES UNLESS OTHERWISE NOTED. CONTACT OUR ENGINEERING DEPARTMENT WITH SPECIFIC APPLICATION QUESTIONS OR REQUIREMENTS. NOT ALL COMBINATIONS LISTED ARE CURRENTLY STOCKED, EXTRA LEAD TIME MAY BE REQUIRED.