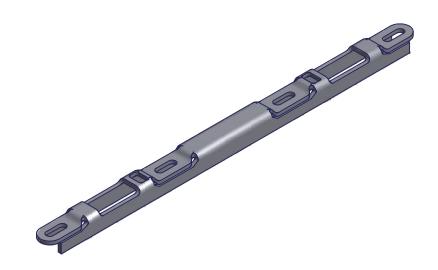

## **SLIDING DOOR KEEPERS**

2447 SERIES MULTI POINT BOX QTY: 50

- 10.88

| <b>KEEPER &amp; INSTALLATION SCREWS</b> |                 |
|-----------------------------------------|-----------------|
| MATERIAL                                | ITEM #          |
| STEEL                                   | ADH - 3007 - 00 |
| STAINLESS STEEL                         | ADH-3007-84     |