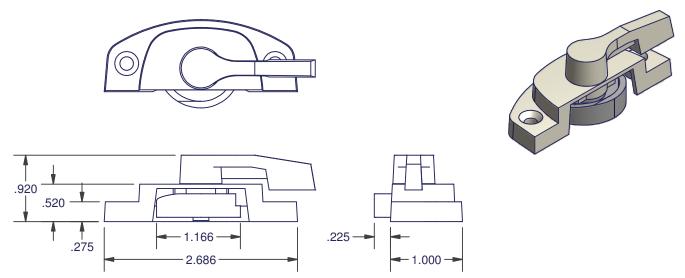

## SASH LOCKS & KEEPERS

74080-60

75080-60

MATERIAL: ZINC

| AMESBURY<br>ITEM # | REFERENCE<br>ITEM # | COLOR          |
|--------------------|---------------------|----------------|
| 400061             | 74080-60CLA         | ALMOND CLAY    |
|                    | 74080-60MA          | MA ALMOND      |
|                    | 74080-60MW          | MW WHITE       |
|                    | 74080-60SW          | STANDARD WHITE |

- AVAILABLE IN RIGHT OR LEFT HAND (RIGHT HAND SHOWN)

| AMESBURY<br>ITEM # | REFERENCE<br>ITEM # | COLOR          |
|--------------------|---------------------|----------------|
| 400062             | 75080-60CLA         | ALMOND CLAY    |
|                    | 75080-60MA          | MA ALMOND      |
|                    | 75080-60MW          | MW WHITE       |
|                    | 75080-60SW          | STANDARD WHITE |

MATERIAL: ZINC

DIMENSIONS ARE FOR REFERENCE ONLY AND ARE IN INCHES UNLESS OTHERWISE NOTED.
CONTACT OUR ENGINEERING DEPARTMENT WITH SPECIFIC APPLICATION QUESTIONS OR REQUIREMENTS.
NOT ALL COMBINATIONS LISTED ARE CURRENTLY STOCKED, EXTRA LEAD TIME MAY BE REQUIRED.