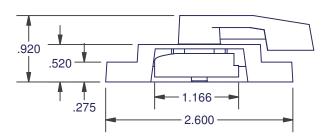

MATERIAL: ZINC

DIMENSIONS ARE FOR REFERENCE ONLY AND ARE IN INCHES UNLESS OTHERWISE NOTED.
CONTACT OUR ENGINEERING DEPARTMENT WITH SPECIFIC APPLICATION QUESTIONS OR REQUIREMENTS.
NOT ALL COMBINATIONS LISTED ARE CURRENTLY STOCKED, EXTRA LEAD TIME MAY BE REQUIRED.