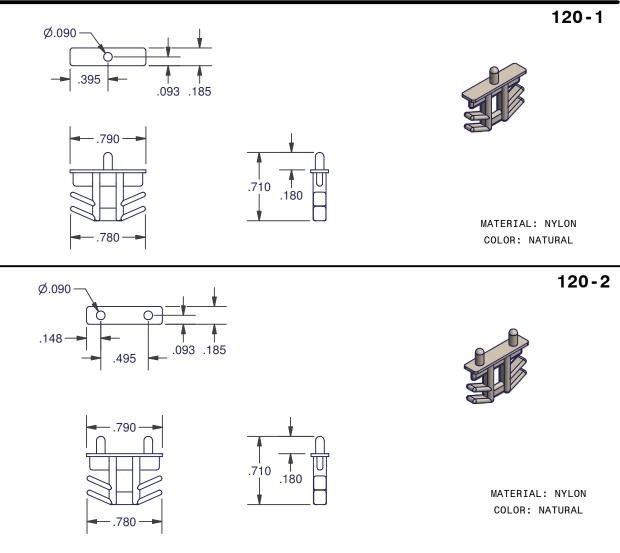

## **MUNTIN KEEPERS**







| ITEM         | DIM A | COLOR   |
|--------------|-------|---------|
| 120-250-2-NR | 0.250 | BLACK   |
| 120-250-8-NR | 0.250 | NATURAL |
| 120-312-2-NR | 0.313 | BLACK   |
| 120-312-8-NR | 0.313 | NATURAL |
| 120-375-2-NR | 0.375 | BLACK   |
| 120-375-8-NR | 0.375 | NATURAL |
| 120-438-2-NR | 0.438 | BLACK   |
| 120-438-8-NR | 0.438 | NATURAL |
| 120-500-2-NR | 0.500 | BLACK   |
| 120-500-8-NR | 0.500 | NATURAL |





MATERIAL: NYLON

DIMENSIONS ARE FOR REFERENCE ONLY AND ARE IN INCHES UNLESS OTHERWISE NOTED. CONTACT OUR ENGINEERING DEPARTMENT WITH SPECIFIC APPLICATION QUESTIONS OR REQUIREMENTS. NOT ALL COMBINATIONS LISTED ARE CURRENTLY STOCKED, EXTRA LEAD TIME MAY BE REQUIRED.

.530