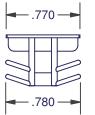

## **MUNTIN KEEPERS**

| ITEM         | DIM A | COLOR   |
|--------------|-------|---------|
| 120-250-2-NR | 0.250 | BLACK   |
| 120-250-8-NR | 0.250 | NATURAL |
| 120-312-2-NR | 0.313 | BLACK   |
| 120-312-8-NR | 0.313 | NATURAL |
| 120-375-2-NR | 0.375 | BLACK   |
| 120-375-8-NR | 0.375 | NATURAL |
| 120-438-2-NR | 0.438 | BLACK   |
| 120-438-8-NR | 0.438 | NATURAL |
| 120-500-2-NR | 0.500 | BLACK   |
| 120-500-8-NR | 0.500 | NATURAL |